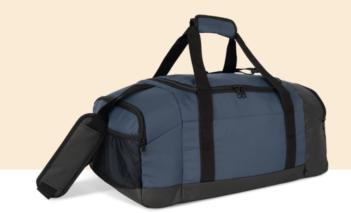

# Recycled sports bag with dual side compartment

• Double side compartment to keep clean and dirty clothes separate.

- Side mesh pocket for drinks or quick access items.
- Sports bag made from recycled polyester for sustainable fashion.

100% polyester. Sports bag with dual side compartment made from 50% recycled polyester. Mesh panel in one of the two side compartments, perfect for storing damp clothing, with a mesh pocket in the other compartment. Footrest mat included to get changed without standing on the ground.