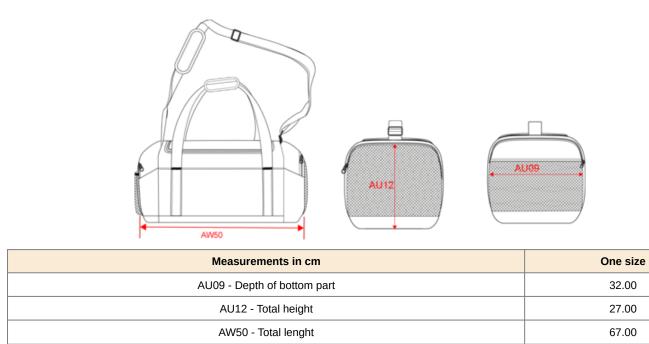

## KI0650

# Recycled sports bag with dual side compartment

• Double side compartment to keep clean and dirty clothes separate.

- Side mesh pocket for drinks or quick access items.
- Sports bag made from recycled polyester for sustainable fashion.

100% polyester. Sports bag with dual side compartment made from 50% recycled polyester. Mesh panel in one of the two side compartments, perfect for storing damp clothing, with a mesh pocket in the other compartment. Footrest mat included to get changed without standing on the ground.





#### More information

Logistic

 $\bigcirc_1$ 

Country of origin

CN - China

Customs code



Washing instructions



15







## KI0650 Recycled sports bag with dual side compartment

Dimensions (cm)





## **Recycled sports bag with dual side compartment**

### **Colours information**

 Black
 Deep Blue
 Black

 RVB : 35,35,37
 RVB : 65,72,95
 RVB : 35,35,37

 Pantone C : Black
 Pantone C : 7545C
 Pantone C : Black

 Pantone TCX : 19-4004TCX
 Pantone TCX : 19-3926TCX
 Pantone TCX : 19-4004TCX

Logistic  $\bigcirc$  1  $\bigcirc$  15

| Si  | izes   | Width (cm) | Height (cm) | Length (cm) | Net weight (kg) | Gross weight (kg) | Pieces/Box | Pieces/Bundle |
|-----|--------|------------|-------------|-------------|-----------------|-------------------|------------|---------------|
| One | e Size | 38.00      | 44.00       | 69.00       | 13.70000        | 14.70000          | 15         | 1             |