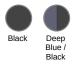

### **Colours information**

 Black
 Deep Blue
 Black

 RVB : 35,35,37
 RVB : 65,72,95
 RVB : 35,35,37

 Pantone C : Black
 Pantone C : 7545C
 Pantone C : Black

 Pantone TCX : 19-4004TCX
 Pantone TCX : 19-3926TCX
 Pantone TCX : 19-4004TCX